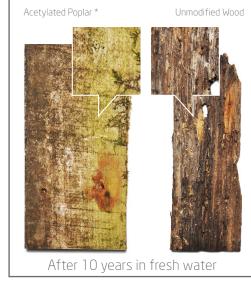

## the Accoya® advantage

- joinery that will stand the test of time and not require replacement for at least 60 years\*\*
- use in demanding external applications, even in fresh water
- beauty, elegance and style natural or coated