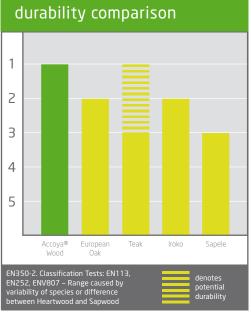

Nicholls Joinery Ltd 7 Torridge Close, Telford Way Industrial Estate, Kettering, Northants , NN16 8PY T: 01536 420062 E: sales@nichollsjoinery.co.uk www.nichollsjoinery.co.uk

sheet piling

of nature's most durable woods such as Oak, Teak, Iroko and Sapele. Every batch of Accoya® wood is tested after production to ensure that its durability can be guaranteed.